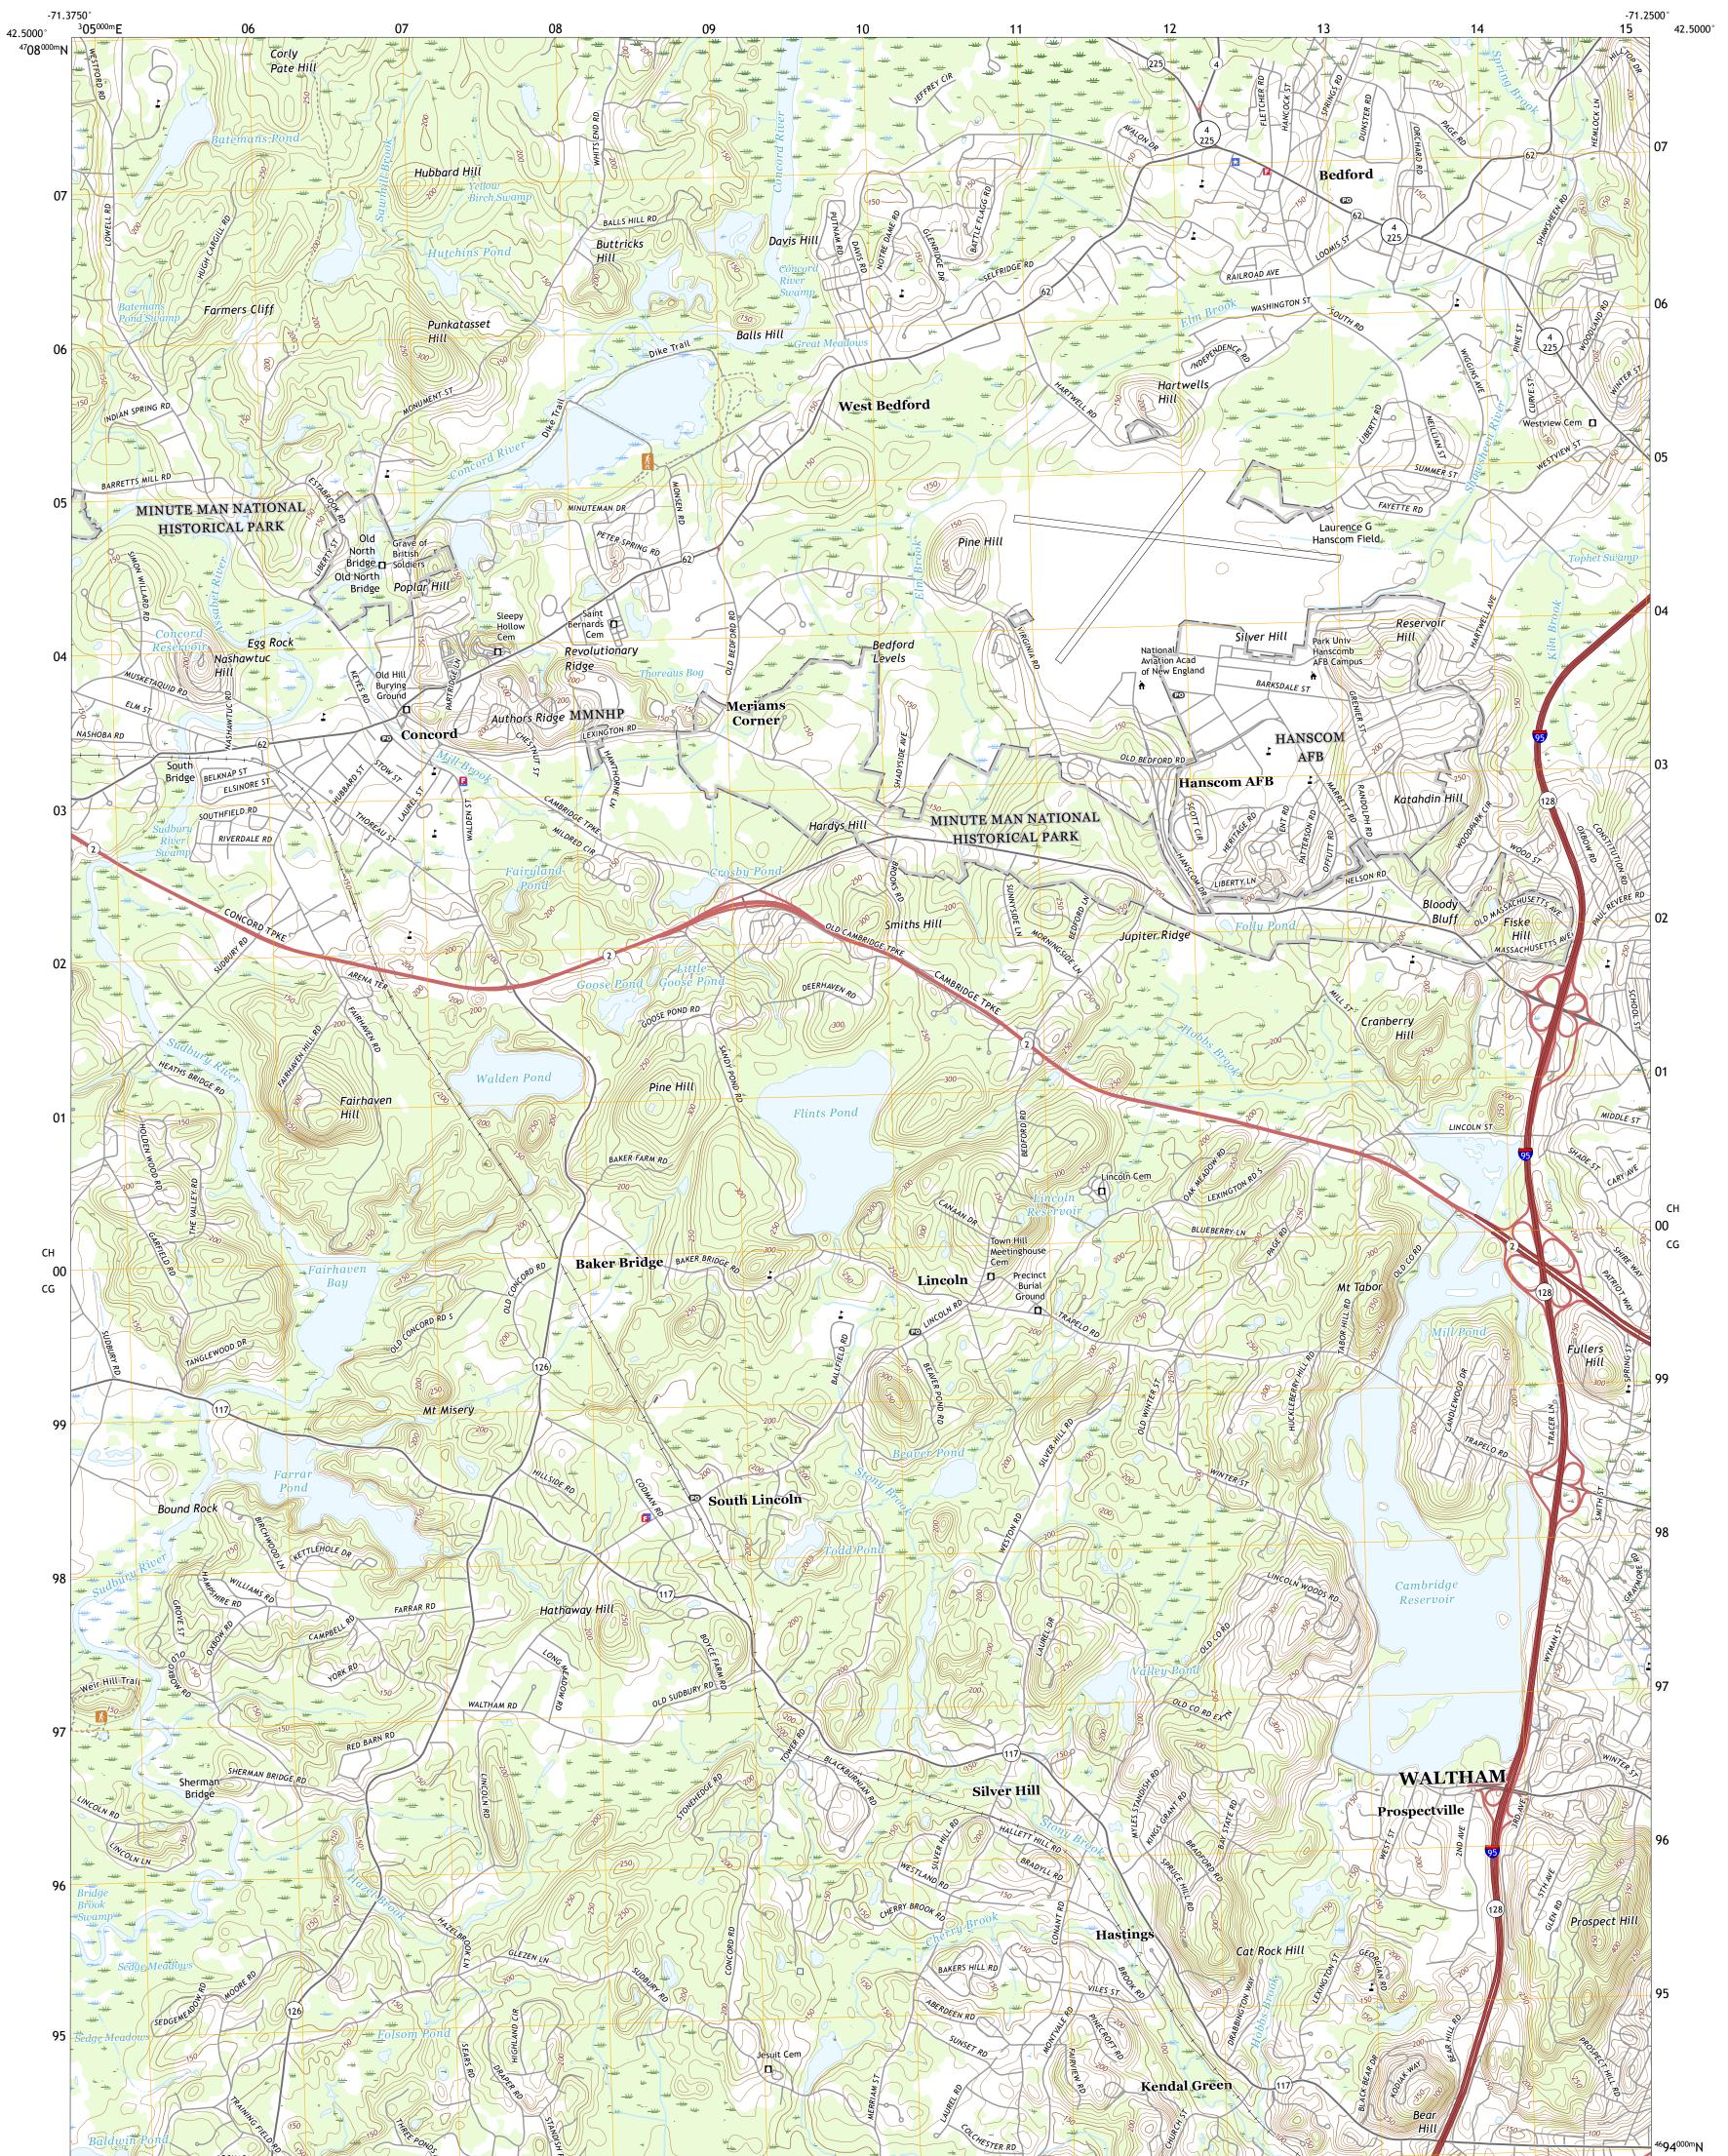

## U.S. DEPARTMENT OF THE INTERIOR U.S. GEOLOGICAL SURVEY

CONCORD QUADRANGLE MASSACHUSETTS - MIDDLESEX COUNTY 7.5-MINUTE SERIES

Produced by the United States Geological Survey North American Datum of 1983 (NAD83) World Geodetic System of 1984 (WGS84). Projection and 1 000-meter grid: Universal Transverse Mercator, Zone 19T This map is not a legal document. Boundaries may be generalized for this map scale. Private lands within government reservations may not be shown. Obtain permission before entering private lands.