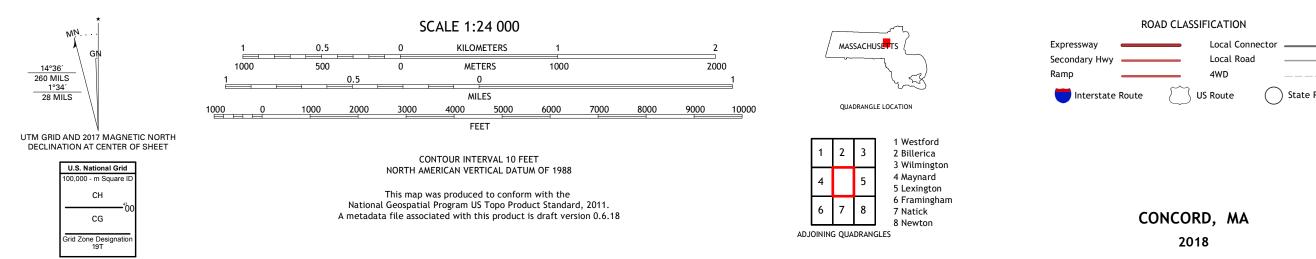

## U.S. DEPARTMENT OF THE INTERIOR U.S. GEOLOGICAL SURVEY

CONCORD QUADRANGLE MASSACHUSETTS - MIDDLESEX COUNTY 7.5-MINUTE SERIES

Produced by the United States Geological Survey North American Datum of 1983 (NAD83) World Geodetic System of 1984 (WGS84). Projection and 1 000-meter grid: Universal Transverse Mercator, Zone 19T This map is not a legal document. Boundaries may be generalized for this map scale. Private lands within government reservations may not be shown. Obtain permission before entering private lands.